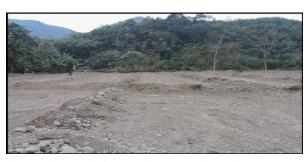

## **Brief note of the project:**

Tlawngkual Zau is located on the bank of Tlawng river with 18 kms. from Samlukhai village, the soil is fertile and the average slope percent falls below 15%. It has more than 50 ha of potential area which can be easily converted into terrace for WRC-I. Around 35 farmers of Samlukhai village having land in this areas, but due to financial problem no farmers could

developed their land for wet rice cultivation and they kept their land barren.since long years

During 2012-2013 Land Development work had been done from RKVY scheme in
Tlawngkual zau cluster which covered 20 Ha of land with 18 families. With the opportunity of this
scheme 15 families of Samlukhai village started cultivation of rice as permanent farming in this
Cluster. At present farmers of this cluster started producing vegetables during winter just after when
paddy is harvested. This new pattern of cropping system makes a profitable additional income and
uplifted the economy of Samlukhai village.