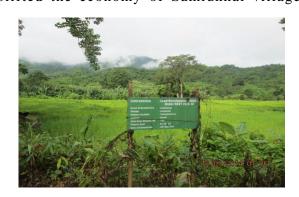

developed their land for wet rice cultivation and they kept their land barren.since long years

During 2012-2013 Land Development work had been done from RKVY scheme in
Tlawngkual zau cluster which covered 20 Ha of land with 18 families. With the opportunity of this
scheme 15 families of Samlukhai village started cultivation of rice as permanent farming in this
Cluster. At present farmers of this cluster started producing vegetables during winter just after when
paddy is harvested. This new pattern of cropping system makes a profitable additional income and
uplifted the economy of Samlukhai village.